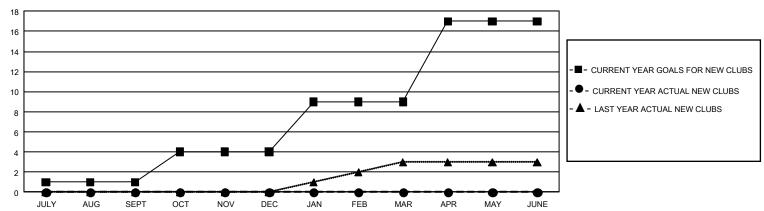

## GMT Constitutional Area 5 - J, Group H

**GMT**: OPEN

REPORT DOES NOT INCLUDE CLUBS IN UNDISTRICTED AREAS.

| Clubs                 |               |           |               | Members               |                        |                         |                                                    |  |
|-----------------------|---------------|-----------|---------------|-----------------------|------------------------|-------------------------|----------------------------------------------------|--|
| RESULTS FOR 2019-2020 |               |           |               | RESULTS FOR 2019-2020 |                        |                         |                                                    |  |
| QUARTER               | NEW CLUB GOAL | NEW CLUBS | DROPPED CLUBS | QUARTER MEMI          | BER GROWTH NET<br>GOAL | MEMBER GROWTH<br>ACTUAL | DROPPED<br>MEMBERS ACTUAL<br>(including transfers) |  |
| JULY/AUG/SEPT         | 3             | 0         | 0             | JULY/AUG/SEPT         | 1,314                  | 690                     | 436                                                |  |
| OCT/NOV/DEC           | 9             | 0         | 2             | OCT/NOV/DEC           | 1,329                  | 267                     | 536                                                |  |
| JAN/FEB/MAR           | 15            | 0         | 4             | JAN/FEB/MAR           | 1,539                  | 428                     | 344                                                |  |
| APR/MAY/JUNE          | 24            | 0         | 0             | APR/MAY/JUNE          | 1,494                  | 77                      | 337                                                |  |

## GOALS AND ACTUAL NEW CLUBS CUMULATIVE