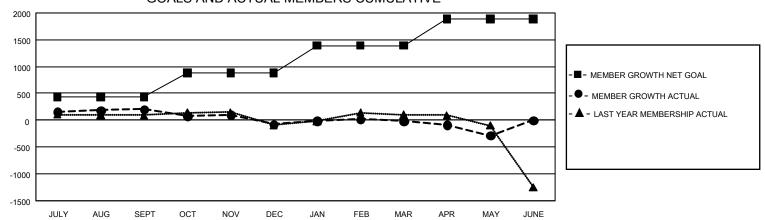

## GMT Constitutional Area 5 - J, Group H

**GMT**: OPEN

REPORT DOES NOT INCLUDE CLUBS IN UNDISTRICTED AREAS.

| Clubs                 |               |           |               | Members               |                        |                         |                                                    |  |
|-----------------------|---------------|-----------|---------------|-----------------------|------------------------|-------------------------|----------------------------------------------------|--|
| RESULTS FOR 2019-2020 |               |           |               | RESULTS FOR 2019-2020 |                        |                         |                                                    |  |
| QUARTER               | NEW CLUB GOAL | NEW CLUBS | DROPPED CLUBS | QUARTER MEMI          | BER GROWTH NET<br>GOAL | MEMBER GROWTH<br>ACTUAL | DROPPED<br>MEMBERS ACTUAL<br>(including transfers) |  |
| JULY/AUG/SEPT         | 3             | 0         | 0             | JULY/AUG/SEPT         | 1,314                  | 690                     | 436                                                |  |
| OCT/NOV/DEC           | 9             | 0         | 2             | OCT/NOV/DEC           | 1,329                  | 267                     | 536                                                |  |
| JAN/FEB/MAR           | 15            | 0         | 4             | JAN/FEB/MAR           | 1,539                  | 428                     | 344                                                |  |
| APR/MAY/JUNE          | 24            | 0         | 0             | APR/MAY/JUNE          | 1,494                  | 77                      | 337                                                |  |

## GOALS AND ACTUAL MEMBERS CUMULATIVE

| DROPPED CLUBS: 6              |       | 457 CLUBS OF 720 ADDED 1 OR MORE<br>NEW MEMBERS | GENDER DISTRIBUTION  MALE 19,037 (73.72%) |                |        |
|-------------------------------|-------|-------------------------------------------------|-------------------------------------------|----------------|--------|
| DROPPED MEMBERS               |       |                                                 | FEMALE                                    | 6,785 (26.28%) |        |
| DECEASED                      | 166   | CLICK HERE FOR CHARLE ATIVE                     | TOTAL FAMILY UNIT MEMBERS                 |                | 11,041 |
| CLUB CANCELLED 35 OTHER 1,452 |       | CLICK HERE FOR CUMULATIVE MEMBERSHIP DATA       | FAMILY MEMBERS PAYING HALF DUES           |                | 6,088  |
| TOTAL                         | 1,653 |                                                 |                                           |                |        |